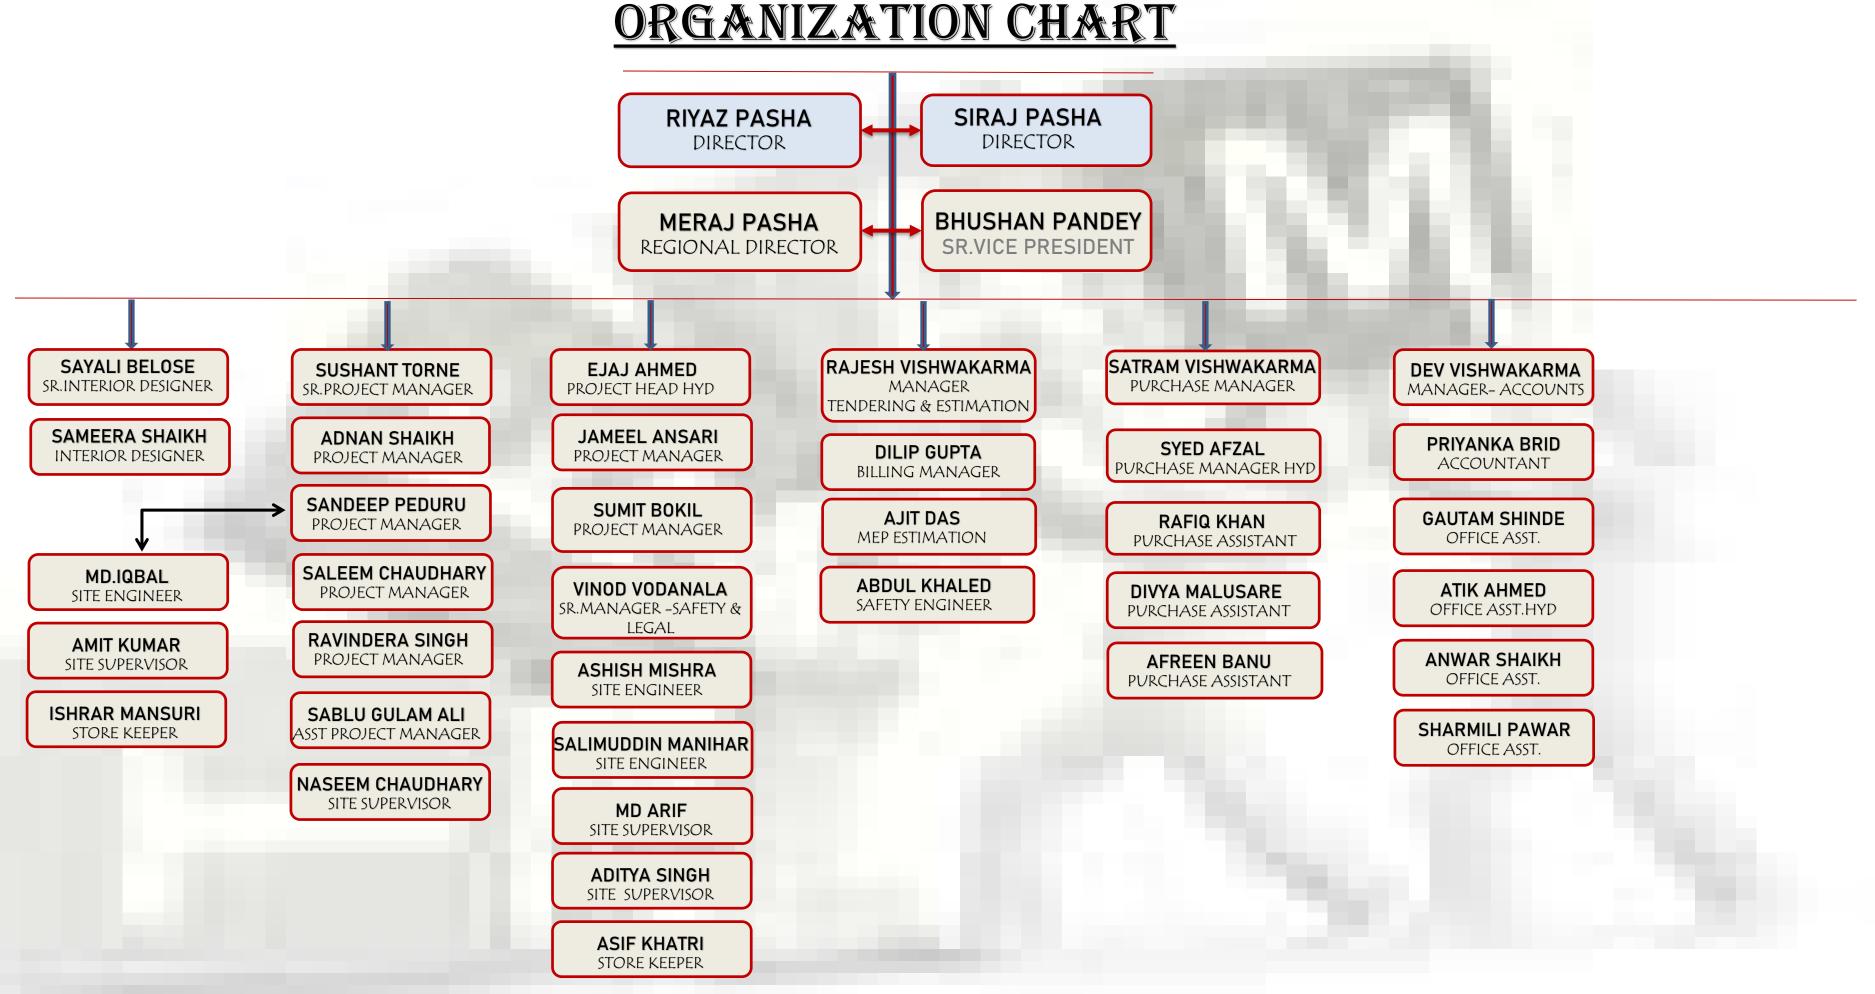

## **COMPANY INTRODUCTION**

RP Interior Project Pvt. Ltd. is Mumbai based Interior turnkey contracting company established in 2006. One of the applauded & trendsetters in the Interior contracting industry. Our unique way of 'giving ideas to quality work' has helped RP make quantifiable value delivery in Projects.

We have trained carpenters, specialized skill sets personal expertise, and work style, to the site engineers that represent us and to the managerial team that forms the core of the company-RP is constantly evolving. Also having worked with the best of architects and large corporations (Indian and multinational) over a period of time, we have built a reputation of delivering excellence in quality within the stipulated time.