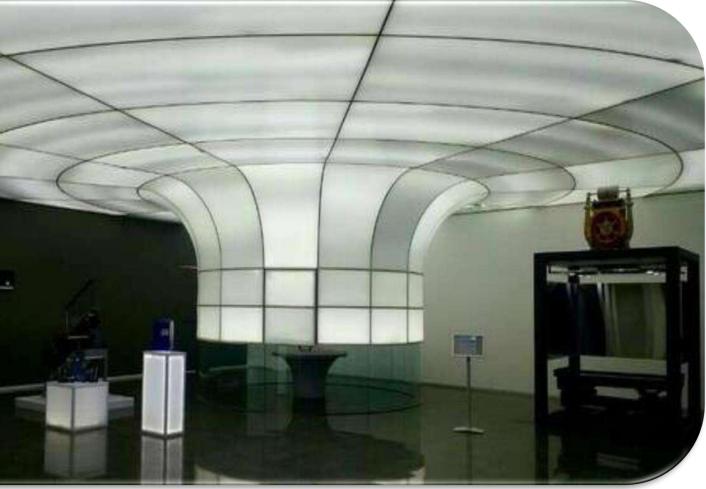

#### MUMBAI

INFRA.MARKET THANE SHOWROOM (6800 SQFT)

### <u>MUMBAI</u>

INFRA.MARKET THANE SHOWROOM (6800 SQFT)

• • • • • • • •

### <u>MUMBAI</u>

INFRA.MARKET THANE SHOWROOM (6800 SQFT)