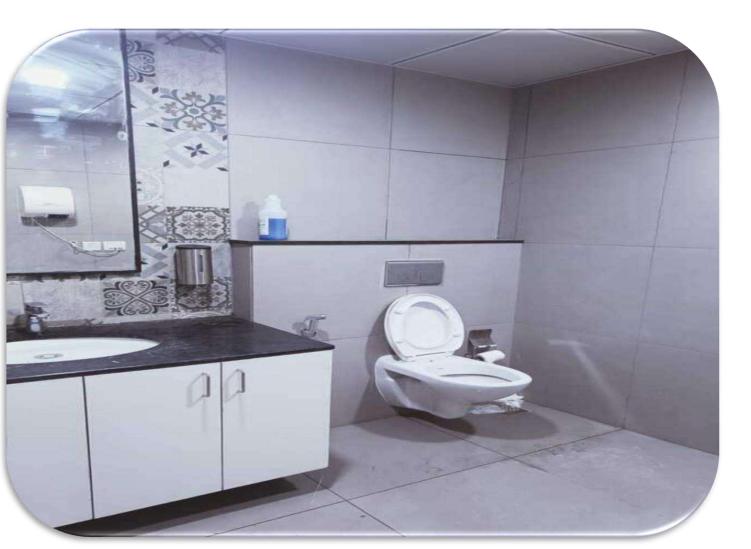

#### MUMBAI

INFRA.MARKET THANE SHOWROOM (6800 SQFT)

### <u>MUMBAI</u>

INFRA.MARKET THANE SHOWROOM (6800 SQFT)

• • • • • • • •

### <u>MUMBAI</u>

INFRA.MARKET THANE SHOWROOM (6800 SQFT)