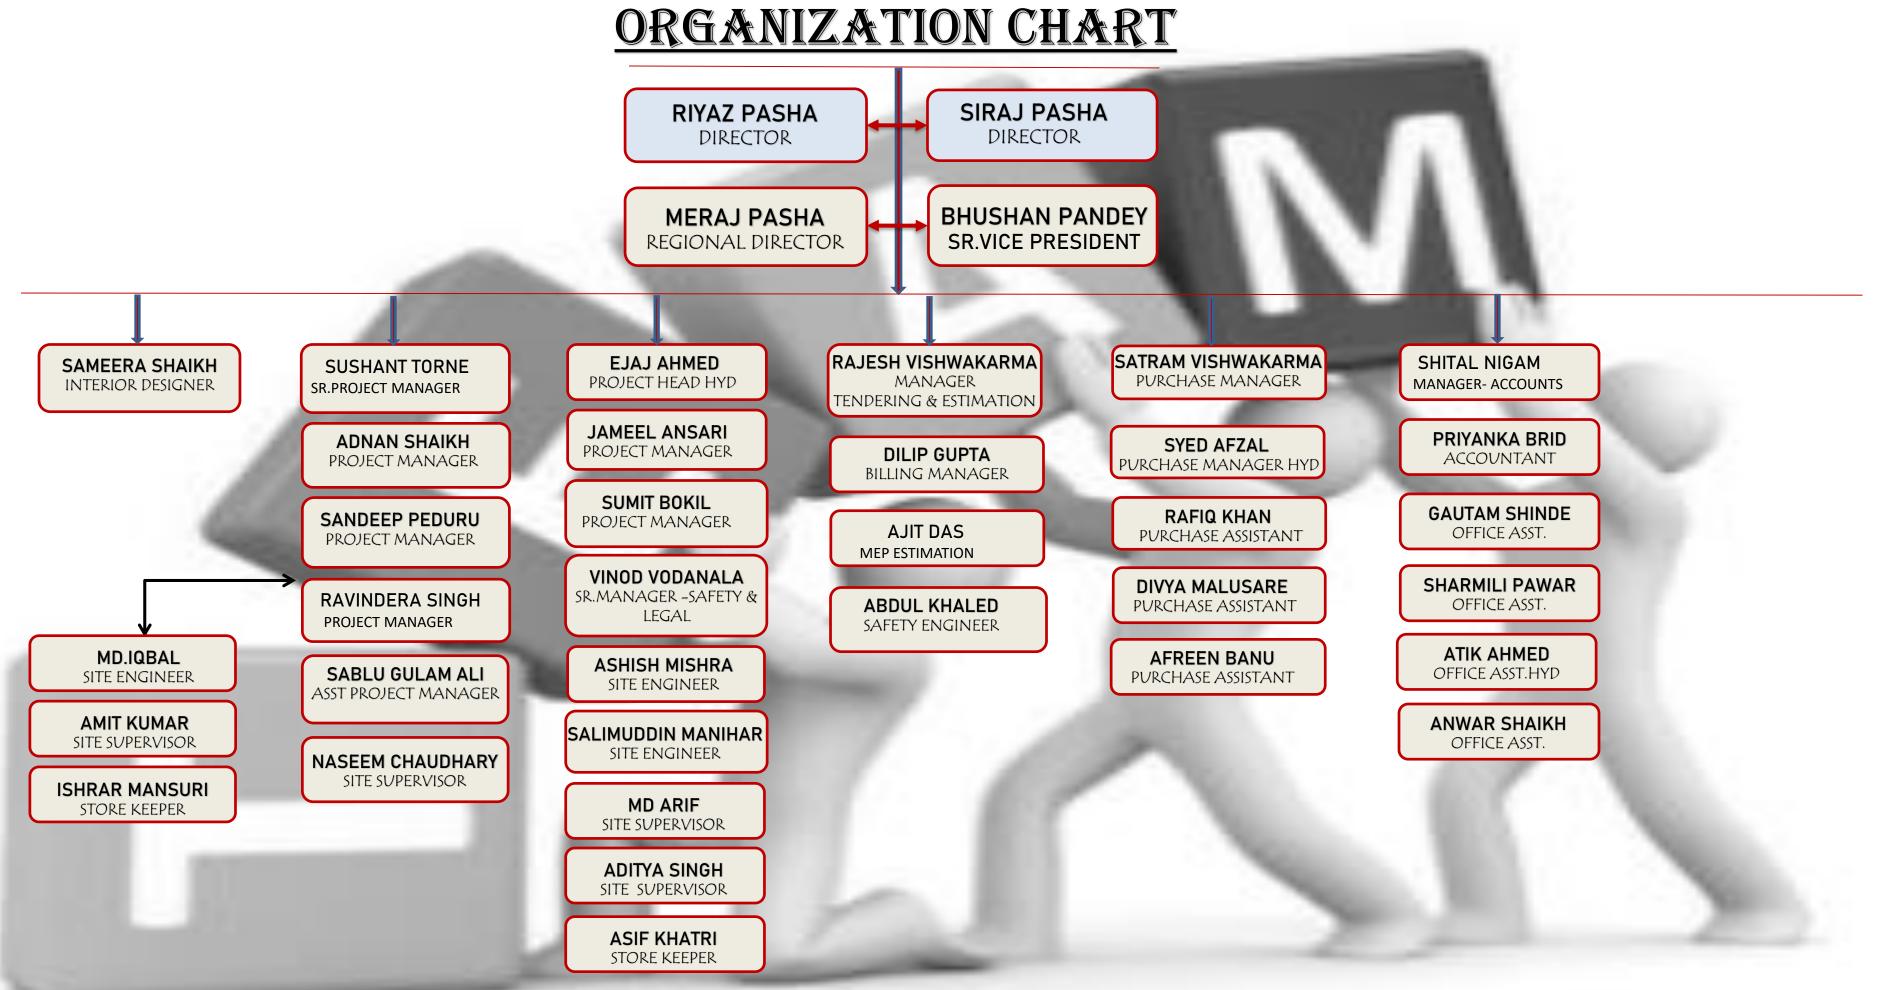

>SHETH AVALON</u> <u>THANE</u>





#### <u>THANE</u> <u>LUXURY DUPLEX</u> <u>SHARDHA HOUSE</u> (3500 SQFT)





<u>THANE</u> <u>LUXURY DUPLEX</u> <u>SHARDHA HOUSE</u> (3500 SQFT)





#### THANE LUXURY DUPLEX SHARDHA HOUSE (3500 SQFT)



ACCREDITED ISO 9001:2015 ISO 45001:2018





#### <u>THANE</u> <u>LUXURY DUPLEX</u> <u>SHARDHA HOUSE</u> (3500 SQFT)







#### THANE LUXURY DUPLEX SHARDHA HOUSE (3500 SQFT)











#### <u>KARJAT</u> <u>AWALAS BANGLOW</u>

(20000 SQFT)











<u>KARJAT</u> <u>AWALAS BANGLOW</u>

(20000 SQFT)

• • • •







<u>KARJAT</u> AWALAS BANGLOW

(20000 SQFT)







<u>KARJAT</u> <u>AWALAS BANGLOW</u>

(20000 SQFT)

• • • •

• • •







### <u>KARJAT</u> AWALAS BANGLOW

(20000 SQFT)









#### <u>KARJAT</u> <u>AWALAS BANGLOW</u>

(20000 SQFT)











## **ISO CERTIFICATES**





Of Registration

**R P INTERIOR PROJECT PVT LTD** 

ISO 45001:2018

Execution of Civil, Interior & Turnkey Projects.

{0}

(O)

ACCREDITED

Registry Information can be found at: www.wrgcert.com/register

: June 10. 2022

: June 10, 2022

: June 09, 2025

: May 2023

: May 2024

: F-45.20

WRG Certifications

A.dpanghal

Authorised Signatory

Vikhroli West, Mumbai Suburban, Maharastra-400079, India.

Hitech City, Hyderabad - 500081, Telangana, India.

Registered Office: 10th Floor, Unit No.1014, A-Wing, Kailash Business Park, Veer Savarkar Marg, Branch Office: Plot No. D20, Flat No.102, Nakula Residency, Jaihind Enclave. Madhapur Road. standard for the scope of Current date of certification Date of expiry Certificate Number : OHS-MMXXII-08-11855

Initial date